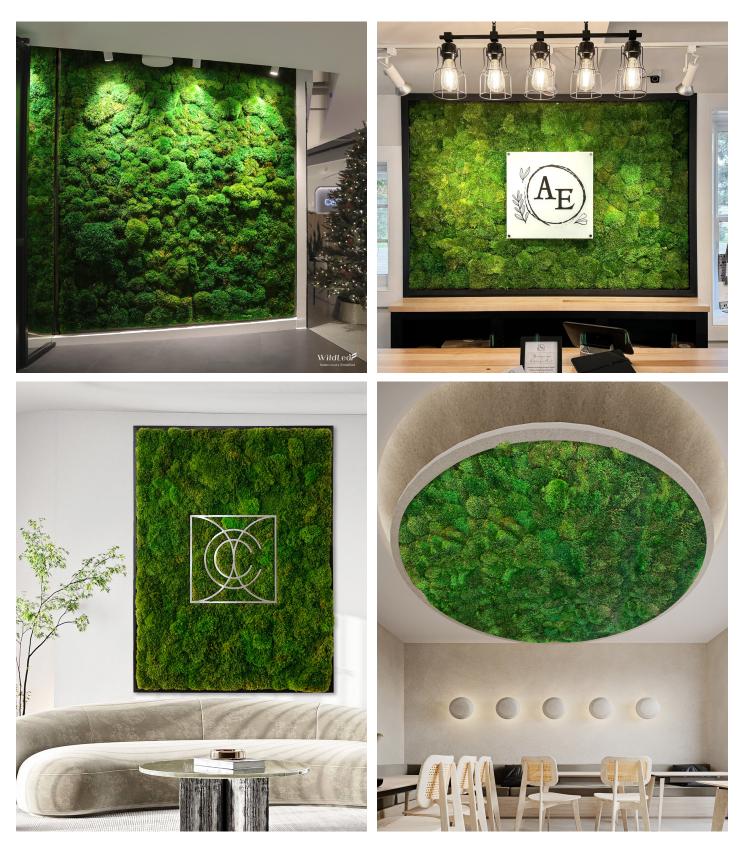

### Mood Moss Wall Showcases

Custom Logo

Moss

For more logo details, please refer to the Add-On Logo Specs.

For more frame details, please refer to the Add-On Frame Specs.