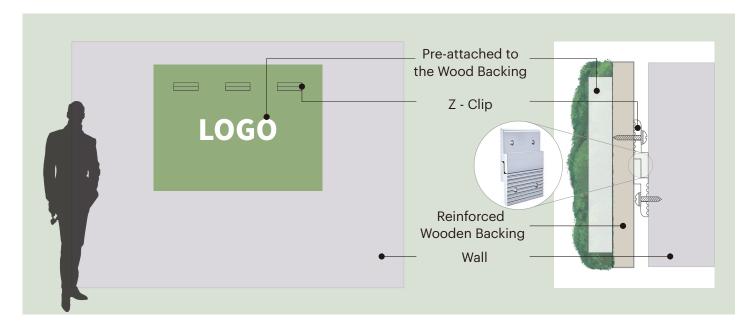

#### • HANG

Reinforced Wooden Backing Installation:

For more Installation details, please refer to the Installation Spec.