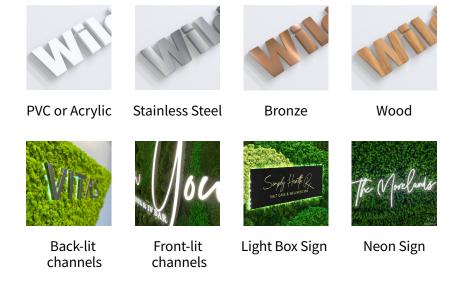

# **Optional Add-Ons**

To further personalize and elevate the appearance of your moss wall, we offer these optional add-ons. Our solutions provide enhanced visual impact and brand alignment. For detailed specifications and installation requirements, please refer to Add-On Specs.

Custom Logo

Moss

For more logo details, please refer to the Add-On Logo Specs.

For more frame details, please refer to the Add-On Frame Specs.