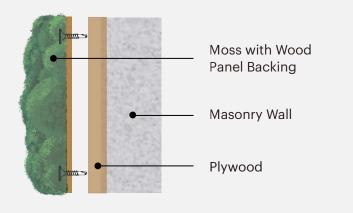

#### Wood Panel Backing Installation:

#### Masonry Wall

Including Granite wall, concrete wall, marble wall etc.