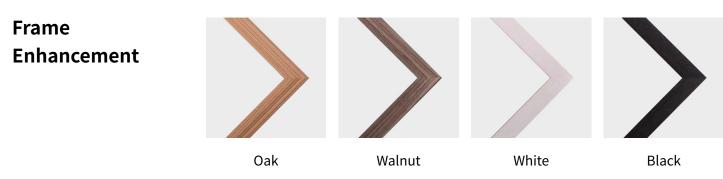

Custom Logo

Moss

For more logo details, please refer to the Add-On Logo Specs.

For more frame details, please refer to the Add-On Frame Specs.