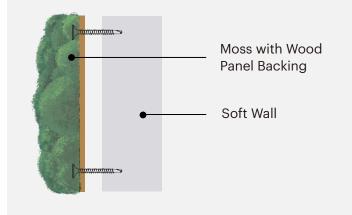

#### Wood Panel Backing Installation:

#### Soft Walls

Including drywall, wood wall, plaster wall etc.