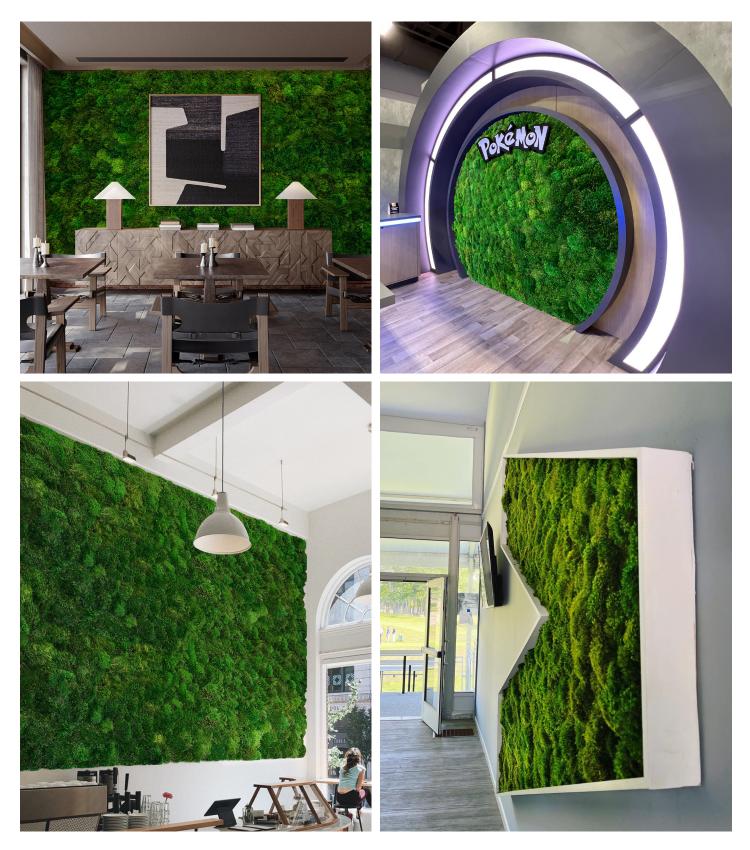

------------------------------------|
| Durability               | Our Mood Moss Wall maintain their form, color, and texture for 8 to 10 years.                                                                                                                                                                                                                                                     |
| USGBC LEED<br>V4 Credits | Mood Moss Wall can contribute to the following LEED V4 credits. For detailed requirements, please refer to the<br>USGBC credit guides: EQC9 for enhancing acoustic performance, MRc3 BPDO for sourcing of raw materials for<br>recycled contribution, and EQc6 for interior lighting surface reflectance (lighter color options). |

### Mood Moss Wall Showcases

### • Luxurious Texture







# **Optional Add-Ons**

To further personalize and elevate the appearance of your moss wall, we offer these optional add-ons. Our solutions provide enhanced visual impact and brand alignment. For detailed specifications and installation requirements, please refer to Add-On Specs.

Custom Logo



Moss

For more logo details, please refer to the Add-On Logo Specs.



For more frame details, please refer to the Add-On Frame Specs.

#### **Preserved Natural Materials**



# **Installation Methods**

### • SCREW

#### Wood Panel Backing Installation:

#### Soft Walls

Including drywall, wood wall, plaster wall etc.



#### Masonry Wall

Including Granite wall, concrete wall, marble wall etc.



#### • HANG

Reinforced Wooden Backing Installation:



For more Installation details, please r