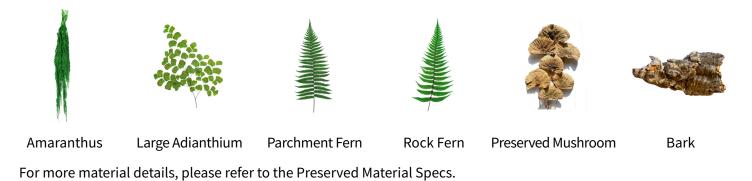

edits. For detailed requirements, please refer to the<br>USGBC credit guides: EQC9 for enhancing acoustic performance, MRc3 BPDO for sourcing of raw materials for<br>recycled contribution, and EQc6 for interior lighting surface reflectance (lighter color options). |

### Mood Moss Wall Showcases

### • Luxurious Texture







# **Optional Add-Ons**

To further personalize and elevate the appearance of your moss wall, we offer these optional add-ons. Our solutions provide enhanced visual impact and brand alignment. For detailed specifications and installation requirements, please refer to Add-On Specs.

Custom Logo



Moss

For more logo details, please refer to the Add-On Logo Specs.



For more frame details, please refer to the Add-On Frame Specs.

#### **Preserved Natural Materials**



# **Installation Methods**

### • SCREW

#### Wood Panel Backing Installation:

#### Soft Walls

Including drywall, wood wall, plaster wall etc.



#### Masonry Wall

Including Granite wall, concrete wall, marble wall etc.



#### • HANG

Reinforced Wooden Backing Installation:



For more Installation details, please refer to the Installation Spec.