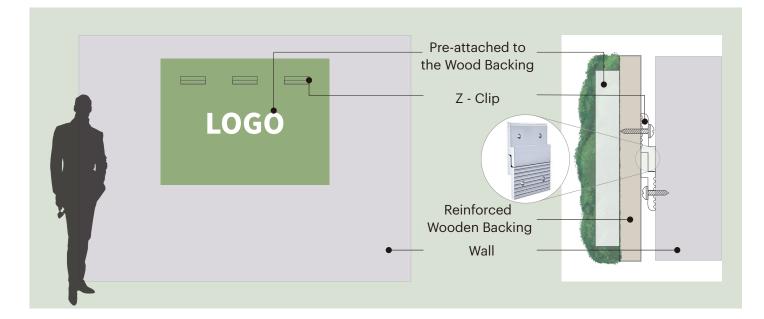

Custom Logo

Moss

For more logo details, please refer to the Add-On Logo Specs.

For more frame details, please refer to the Add-On Frame Specs.

#### • HANG

Reinforced Wooden Backing Installation:

For more Installation details, please refer to the Installation Spec.