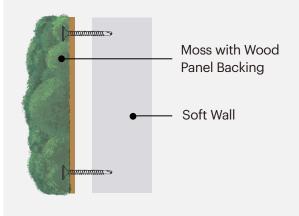

#### SCREW

Wood Panel Backing Installation:

**Soft Walls** Including drywall, wood wall, plaster wall etc.