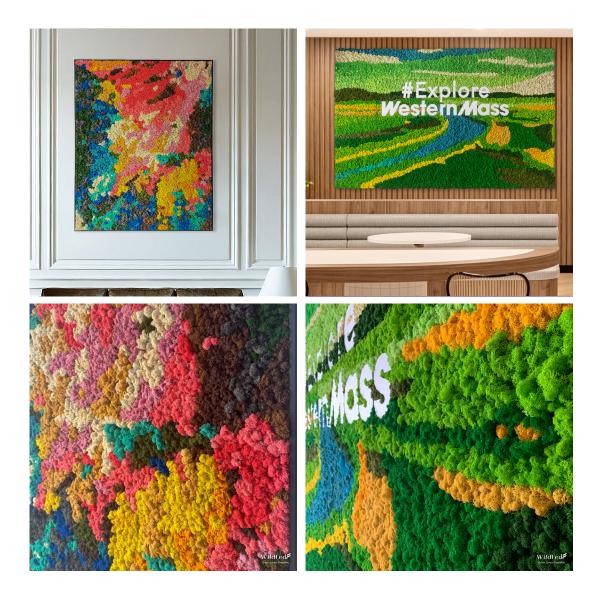

## **Reindeer Moss Wall Showcases**

#### Artistic

Elevating preserved moss into fine art, our Artistic collection transforms multiple moss colors into sophisticated compositions - from vibrant abstracts to intricate landscapes - creating signature pieces that transcend traditional biophilic design.