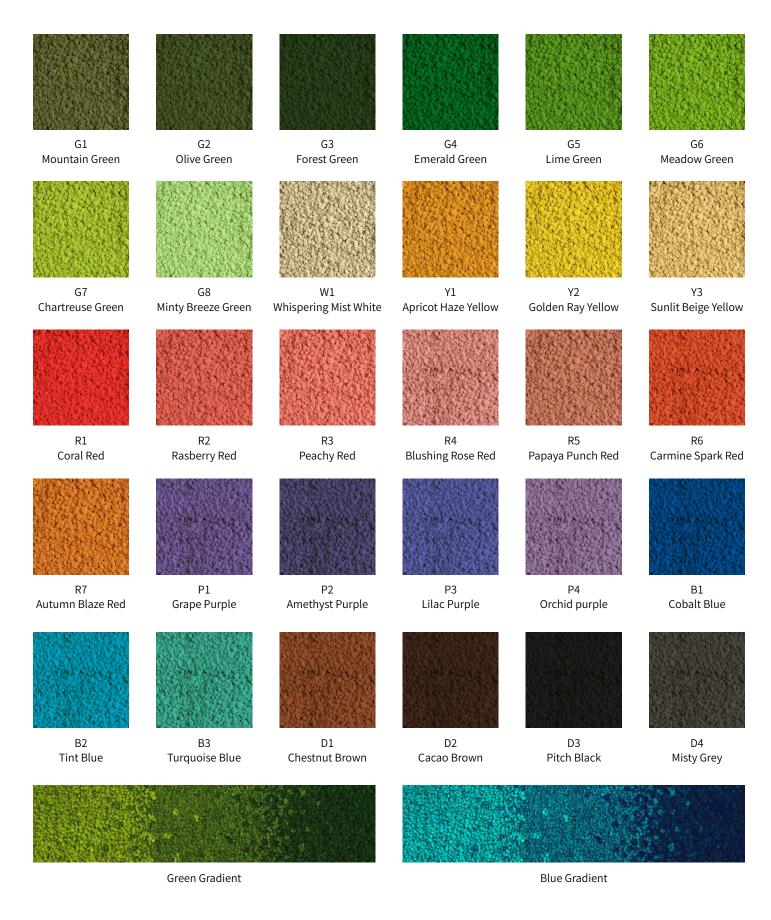

can contribute to the following LEED V4 credits. For detailed requirements, please refer to the USGBC credit guides: EQC9 for enhancing acoustic performance, MRc3 BPDO for sourcing of raw materials for recycled contribution, and EQc6 for interior lighting surface reflectance (lighter color options).                                                                                                                                                                                                                                                                                                                     |

#### Acoustics

Stand out with our superior sound-absorbing product boasting a 60% Noise Reduction Coefficient (NRC). Gift your space the serenity and comfort it deserves.



### Colors



## **Reindeer Moss Wall Showcases**

#### Solid

Tailored for designers with an affinity for unity and purity, the Solid style delivers a singular color experience, ensuring continuity and a minimalist aesthetic within spaces.



#### Patterned

Featuring bold geometric patterns and gradient effects, our Patterned Reindeer Moss Walls combine multiple preserved moss colors to create sophisticated biophilic installations that serve as stunning focal points in contemporary spaces.



#### Artistic

Elevating preserved moss into fine art, our Artistic collection transforms multiple moss colors into sophisticated compositions - from vibrant abstracts to intricate landscapes - creating signature pieces that transcend traditional biophilic design.



# **Optional Add-Ons**

To further personali