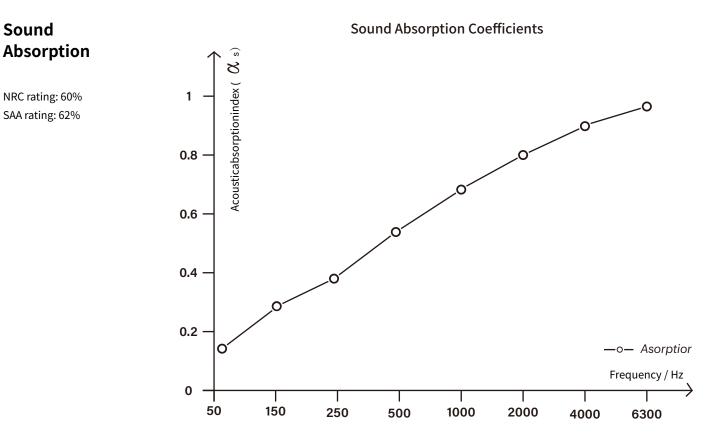

#### Acoustics

Stand out with our superior sound-absorbing product boasting a 60% Noise Reduction Coefficient (NRC). Gift your space the serenity and comfort it deserves.