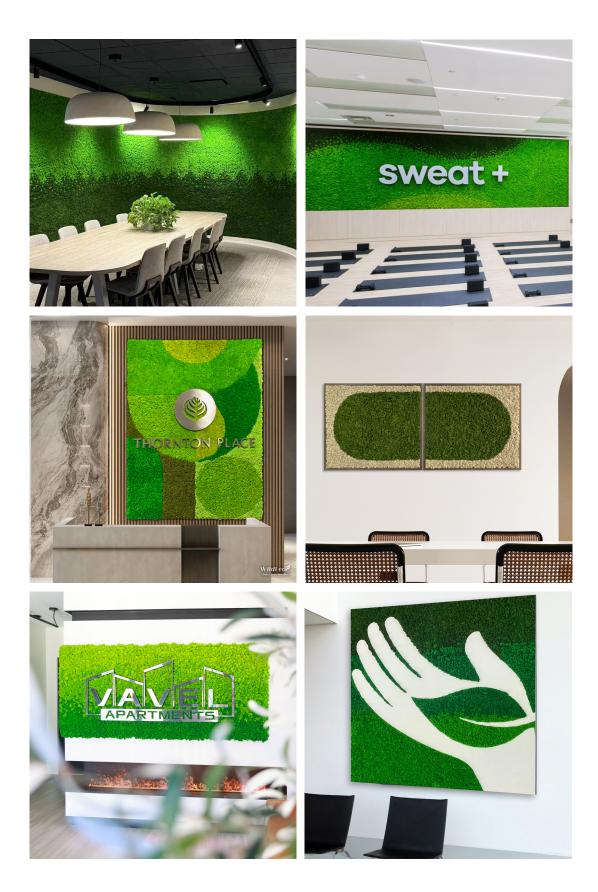

## **Reindeer Moss Wall Showcases**

#### Solid

Tailored for designers with an affinity for unity and purity, the Solid style delivers a singular color experience, ensuring continuity and a minimalist aesthetic within spaces.

#### Patterned

Featuring bold geometric patterns and gradient effects, our Patterned Reindeer Moss Walls combine multiple preserved moss colors to create sophisticated biophilic installations that serve as stunning focal points in contemporary spaces.

#### Artistic

Elevating preserved moss into fine art, our Artistic collection transforms multiple moss colors into sophisticated compositions - from vibrant abstracts to intricate landscapes - creating signature pieces that transcend traditional biophilic design.