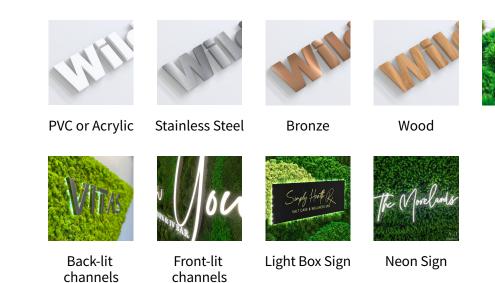

# **Optional Add-Ons**

To further personalize and elevate the appearance of your moss wall, we offer these optional add-ons. Our solutions provide enhanced visual impact and brand alignment. For detailed specifications and installation requirements, please refer to Add-On Specs.

Custom Logo

Moss

For more logo details, please refer to the Add-On Logo Specs.

For more frame details, please refer to the Add-On Frame Specs.