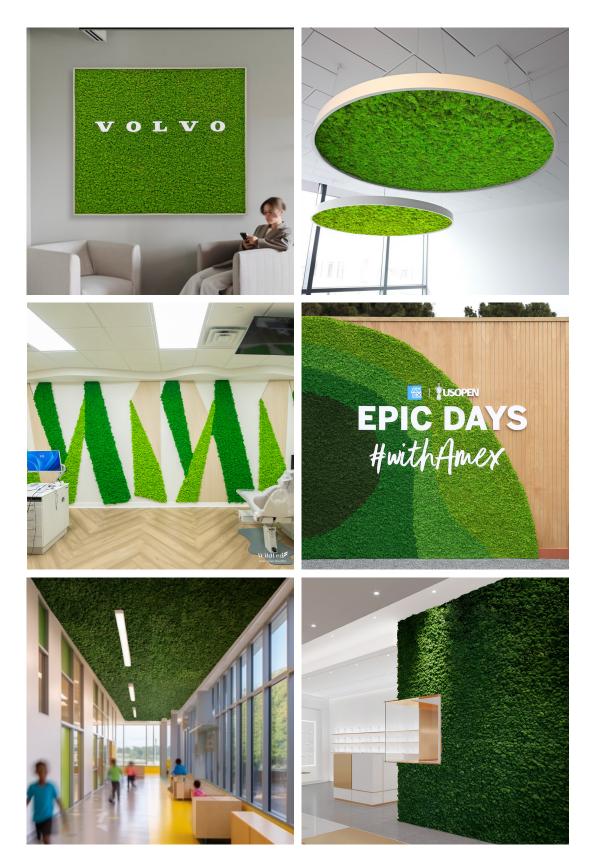

## **Reindeer Moss Wall Showcases**

#### Solid

Tailored for designers with an affinity for unity and purity, the Solid style delivers a singular color experience, ensuring continuity and a minimalist aesthetic within spaces.

#### Patterned

Featuring bold geometric patterns and gradient effects, our Patterned Reindeer Moss Walls combine multiple preserved moss colors to create sophisticated biophilic installations that serve as stunning focal points in contemporary spaces.

#### Artistic

Elevating preserved moss into fine art, our Artistic collection transforms multiple moss colors into sophisticated compositions - from vibrant abstracts to intricate landscapes - creating signature pieces that transcend traditional biophilic design.