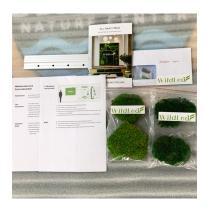

## Product Packaging

. Each project has a custom wooden crate made according to its dimensions:

. Provide Installation Support and Related Instructions:

. A completely secure and sturdy package:

. Use bubble wrap for preliminary packaging:

. Enhance packaging rigidity and protect corners:

. Fixing device inside the project box, multiple layers of protection:

. Perform secondary hard packaging protection:

By following these seven steps, your product will receive adequate protection and stability during transportation. We will adjust and supplement the steps based on the specific characteristics and requirements of your product to ensure that each step meets your packaging needs, while also complying with relevant transportation and packaging regulations and standards.