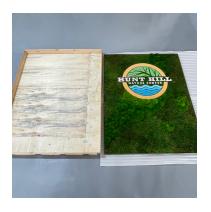

## Product Packaging

. Each project has a custom wooden crate made according to its dimensions:

. Provide Installation Support and Related Instructions:

. A completely secure and sturdy package:

. Use bubble wrap for preliminary packaging:

. Enhance packaging rigidity and protect corners:

. Fixing device inside the project box, multiple layers of protection:

. Perform secondary hard packaging protection:

By following these seven steps, your product will receive adequate protection and stability during transportation. We will adjust and supplement the steps based on the specific characteristics and requirements of your product to ensure that each step meets your packaging needs, while also complying with relevant transportation and packaging regulations and standards.