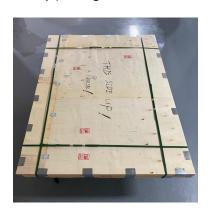

## Product Packaging

. Each project has a custom wooden crate made according to its dimensions:

. Provide Installation Support and Related Instructions:

. A completely secure and sturdy package:

. Use bubble wrap for preliminary packaging: