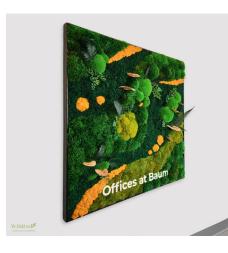

ptions** 

**Project Showcase** 



#### **Common Preserved Plants**



Preserved Cinnamon Fern Length: 18"

**Preserved Double Fern** Length: 16"

**Preserved Leather Fern** Length: 14"

**Preserved Brake Fern** Length: 12-20"



Preserved Brillant Fern Length: 16"

#### **More Options**



Eucalyptus Globulus Length: 20"



Eucalyptus Populus Length: 25"



Eucalyptus Baby Length: 24"



Eucalyptus Nicoly Length: 25"



Amaranthus Length: 30"



Preserved Boxwood Length: 18"



IVY Length: 20"



Pine Branch Length: 21"









Gold Dust Plant Length: 12-24"



Preserved Ruscus red Length: 30"

Preserved Ruscus green Length: 30"



**Drift Wood** Length: As needed



Preserved Mushroom Width: 6"



Bark Length: As needed



**Pine Cone** Length: 4", Width: 2"

### **Project Showcase**