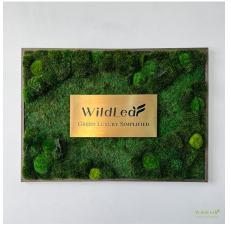

ions** 

**Project Showcase** 



#### **Common Preserved Plants**



Preserved Cinnamon Fern Length: 18"

**Preserved Double Fern** Length: 16"

**Preserved Leather Fern** Length: 14"

**Preserved Brake Fern** Length: 12-20"



Preserved Brillant Fern Length: 16"

#### **More Options**



Eucalyptus Globulus Length: 20"



Eucalyptus Populus Length: 25"



Eucalyptus Baby Length: 24"



Eucalyptus Nicoly Length: 25"



Amaranthus Length: 30"



Preserved Boxwood Length: 18"



IVY Length: 20"



Pine Branch Length: 21"









Gold Dust Plant Length: 12-24"



Preserved Ruscus red Length: 30"

Preserved Ruscus green Length: 30"



**Drift Wood** Length: As needed



Preserved Mushroom Width: 6"



Bark Length: As needed



**Pine Cone** Length: 4", Width: 2"

### **Project Showcase**