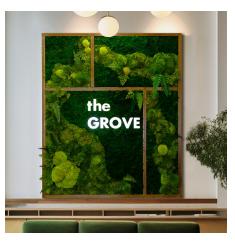

**Project Showcase** 



#### **Common Preserved Plants**



Preserved Cinnamon Fern Length: 18"

**Preserved Double Fern** Length: 16"

**Preserved Leather Fern** Length: 14"

**Preserved Brake Fern** Length: 12-20"



Preserved Brillant Fern Length: 16"

#### **More Options**



Eucalyptus Globulus Length: 20"



Eucalyptus Populus Length: 25"



Eucalyptus Baby Length: 24"



Eucalyptus Nicoly Length: 25"



Amaranthus Length: 30"



Preserved Boxwood Length: 18"



IVY Length: 20"



Pine Branch Length: 21"









Gold Dust Plant Length: 12-24"



Preserved Ruscus red Length: 30"

Preserved Ruscus green Length: 30"



**Drift Wood** Length: As needed



Preserved Mushroom Width: 6"



Bark Length: As needed



**Pine Cone** Length: 4", Width: 2"

### **Project Showcase**