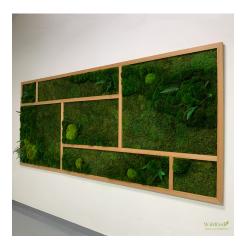

ns** 

**Project Showcase** 



#### **Common Preserved Plants**



Preserved Cinnamon Fern Length: 18"

**Preserved Double Fern** Length: 16"

**Preserved Leather Fern** Length: 14"

**Preserved Brake Fern** Length: 12-20"



Preserved Brillant Fern Length: 16"

#### **More Options**



Eucalyptus Globulus Length: 20"



Eucalyptus Populus Length: 25"



Eucalyptus Baby Length: 24"



Eucalyptus Nicoly Length: 25"



Amaranthus Length: 30"



Preserved Boxwood Length: 18"



IVY Length: 20"



Pine Branch Length: 21"









Gold Dust Plant Length: 12-24"



Preserved Ruscus red Length: 30"

Preserved Ruscus green Length: 30"



**Drift Wood** Length: As needed



Preserved Mushroom Width: 6"



Bark Length: As needed



**Pine Cone** Length: 4", Width: 2"

### **Project Showcase**