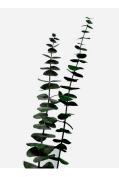

#### **More Options**

Eucalyptus Globulus Length: 20"

Eucalyptus Populus Length: 25"

Eucalyptus Baby Length: 24"

Eucalyptus Nicoly Length: 25"

Amaranthus Length: 30"

Preserved Boxwood Length: 18"

IVY Length: 20"