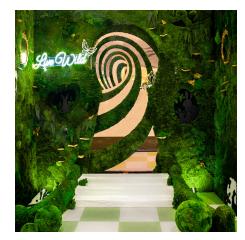

**Project Showcase** 



#### **Common Preserved Plants**



Preserved Cinnamon Fern Length: 18"

**Preserved Double Fern** Length: 16"

**Preserved Leather Fern** Length: 14"

**Preserved Brake Fern** Length: 12-20"



Preserved Brillant Fern Length: 16"

#### **More Options**



Eucalyptus Globulus Length: 20"



Eucalyptus Populus Length: 25"



Eucalyptus Baby Length: 24"



Eucalyptus Nicoly Length: 25"



Amaranthus Length: 30"



Preserved Boxwood Length: 18"



IVY Length: 20"



Pine Branch Length: 21"









Gold Dust Plant Length: 12-24"



Preserved Ruscus red Length: 30"

Preserved Ruscus green Length: 30"



**Drift Wood** Length: As needed



Preserved Mushroom Width: 6"



Bark Length: As needed



**Pine Cone** Length: 4", Width: 2"

### **Project Showcase**