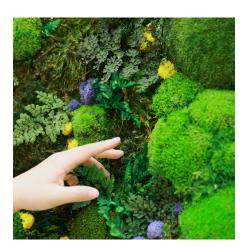

ject Showcase** 



#### **Common Preserved Plants**



Preserved Cinnamon Fern Length: 18"

**Preserved Double Fern** Length: 16"

**Preserved Leather Fern** Length: 14"

**Preserved Brake Fern** Length: 12-20"



Preserved Brillant Fern Length: 16"

#### **More Options**



Eucalyptus Globulus Length: 20"



Eucalyptus Populus Length: 25"



Eucalyptus Baby Length: 24"



Eucalyptus Nicoly Length: 25"



Amaranthus Length: 30"



Preserved Boxwood Length: 18"



IVY Length: 20"



Pine Branch Length: 21"









Gold Dust Plant Length: 12-24"



Preserved Ruscus red Length: 30"

Preserved Ruscus green Length: 30"



**Drift Wood** Length: As needed



Preserved Mushroom Width: 6"



Bark Length: As needed



**Pine Cone** Length: 4", Width: 2"

### **Project Showcase**