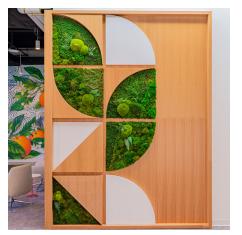

** 

**Project Showcase** 



#### **Common Preserved Plants**



Preserved Cinnamon Fern Length: 18"

**Preserved Double Fern** Length: 16"

**Preserved Leather Fern** Length: 14"

**Preserved Brake Fern** Length: 12-20"



Preserved Brillant Fern Length: 16"

#### **More Options**



Eucalyptus Globulus Length: 20"



Eucalyptus Populus Length: 25"



Eucalyptus Baby Length: 24"



Eucalyptus Nicoly Length: 25"



Amaranthus Length: 30"



Preserved Boxwood Length: 18"



IVY Length: 20"



Pine Branch Length: 21"









Gold Dust Plant Length: 12-24"



Preserved Ruscus red Length: 30"

Preserved Ruscus green Length: 30"



**Drift Wood** Length: As needed



Preserved Mushroom Width: 6"



Bark Length: As needed



**Pine Cone** Length: 4", Width: 2"

### **Project Showcase**