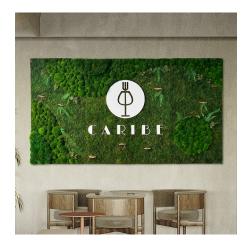

roject Showcase** 



#### **Common Preserved Plants**



Preserved Cinnamon Fern Length: 18"

**Preserved Double Fern** Length: 16"

**Preserved Leather Fern** Length: 14"

**Preserved Brake Fern** Length: 12-20"



Preserved Brillant Fern Length: 16"

#### **More Options**



Eucalyptus Globulus Length: 20"



Eucalyptus Populus Length: 25"



Eucalyptus Baby Length: 24"



Eucalyptus Nicoly Length: 25"



Amaranthus Length: 30"



Preserved Boxwood Length: 18"



IVY Length: 20"



Pine Branch Length: 21"









Gold Dust Plant Length: 12-24"



Preserved Ruscus red Length: 30"

Preserved Ruscus green Length: 30"



**Drift Wood** Length: As needed



Preserved Mushroom Width: 6"



Bark Length: As needed



**Pine Cone** Length: 4", Width: 2"

### **Project Showcase**