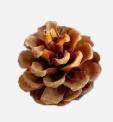

**SPECIFICATIONS SHEET**

**Common Preserved Plants** 

**More Options** 

**Project Showcase** 



#### **Common Preserved Plants**



Preserved Cinnamon Fern Length: 18"

**Preserved Double Fern** Length: 16"

**Preserved Leather Fern** Length: 14"

**Preserved Brake Fern** Length: 12-20"



Preserved Brillant Fern Length: 16"

#### **More Options**



Eucalyptus Globulus Length: 20"



Eucalyptus Populus Length: 25"



Eucalyptus Baby Length: 24"



Eucalyptus Nicoly Length: 25"



Amaranthus Length: 30"



Preserved Boxwood Length: 18"



IVY Length: 20"



Pine Branch Length: 21"









Gold Dust Plant Length: 12-24"



Preserved Ruscus red Length: 30"

Preserved Ruscus green Length: 30"



**Drift Wood** Length: As needed



Preserved Mushroom Width: 6"



Bark Length: As needed



**Pine Cone** Length: 4", Width: 2"

### **Project Showcase**