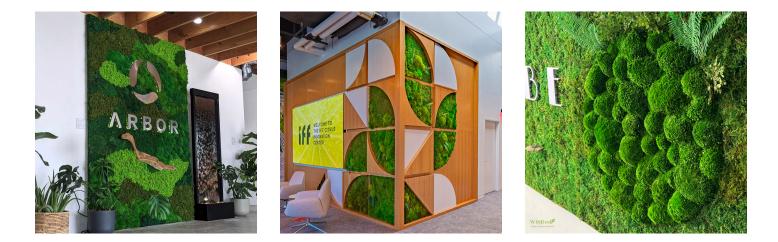

## **Frame Applications**

Architectural framing systems enhance our moss wall installations by providing both aesthetic refinement and practical benefits. The addition of custom frames creates clear visual boundaries, adds structural definition, and elevates the overall design presence. Frames also offer practical advantages including edge protection, simplified installation, and improved durability. Whether in wood, metal, or custom finishes, our framing solutions seamlessly integrate with any interior style while ensuring the longevity of the moss installation.

## **Natural Material Enhancement**

The integration of preserved natural materials adds a new dimension to our moss wall designs, creating dynamic visual layering and enhanced botanical diversity. Strategic placement of preserved foliage and branches introduces varied textures, heights, and natural color accents while maintaining our zero-maintenance promise. This combination allows for more elaborate biophilic expressions, transforming standard moss walls into rich, garden-like compositions that capture nature's complexity without sacrificing longevity or ease of care.

### **Combined Add-Ons Applications**

All our add-ons - custom logos, frames, and preserved natural materials - can be thoughtfully combined to create truly distinctive installations. Each combination offers unique opportunities for brand expression, spatial definition, and biophilic richness. These integrated solutions allow for maximum design flexibility while maintaining the elegant simplicity and maintenance-free benefits of our preserved moss systems.