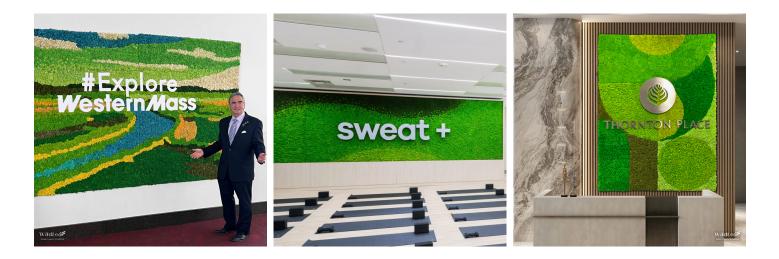

## **Custom Logo Integration Showcase**

#### Logo On Reindeer Moss Wall

With its rich texture and 30 dynamic color options, a Reindeer Moss Wall provides a striking contrast that makes your logo pop. This versatile background enhances brand presence while adding a fresh, organic element to retail spaces, healthcare, and hospitality settings.

#### Logo On Mixed Moss Wall

A Mixed Moss Wall provides a rich, textured backdrop that enhances the visibility of your logo while maintaining a natural, sophisticated look. The blend of preserved moss types adds depth and visual interest, making it an ideal statement piece for lobbies, offices, and retail spaces. Elevate your brand presence with a design that merges nature and identity seamlessly.

#### Logo On Mood Moss Wall

A luxuriant backdrop of preserved Mood Moss makes your logo come alive. With its plush, velvet-like texture, this premium moss creates an elegant contrast that elevates brand presence in upscale corporate offices, luxury retail spaces, and boutique hotels. Each logo appears to float against the rich emerald canvas, creating a memorable fusion of nature and brand identity that captivates visitors.