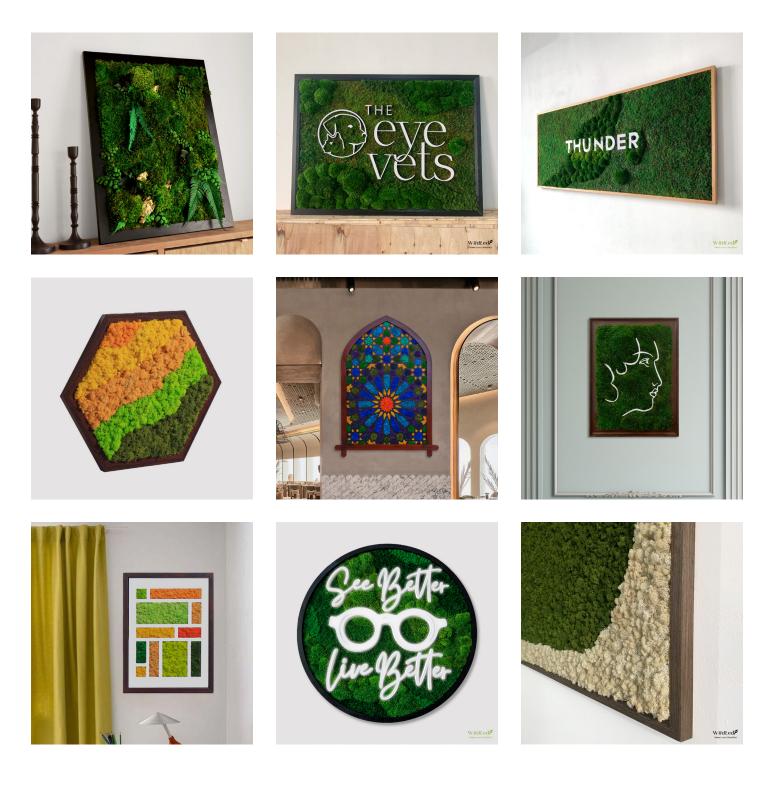

## **Custom Logo Integration Showcase**

#### Logo On Reindeer Moss Wall

With its rich texture and 30 dynamic color options, a Reindeer Moss Wall provides a striking contrast that makes your logo pop. This versatile background enhances brand presence while adding a fresh, organic element to retail spaces, healthcare, and hospitality settings.

#### Logo On Mixed Moss Wall

A Mixed Moss Wall provides a rich, textured backdrop that enhances the visibility of your logo while maintaining a natural, sophisticated look. The blend of preserved moss types adds depth and visual interest, making it an ideal statement piece for lobbies, offices, and retail spaces. Elevate your brand presence with a design that merges nature and identity seamlessly.

#### Logo On Mood Moss Wall

A luxuriant backdrop of preserved Mood Moss makes your logo come alive. With its plush, velvet-like texture, this premium moss creates an elegant contrast that elevates brand presence in upscale corporate offices, luxury retail spaces, and boutique hotels. Each logo appears to float against the rich emerald canvas, creating a memorable fusion of nature and brand identity that captivates visitors.

#### Advanced Logo Applications

Beyond standard lettering, we offer an extensive range of specialized logo solutions including illuminated LED, lightbox integrations, custom metal fabrications, acrylic dimensional letters, and color-customized elements - each engineered to seamlessly integrate with our moss wall systems while meeting specific brand and space requirements.