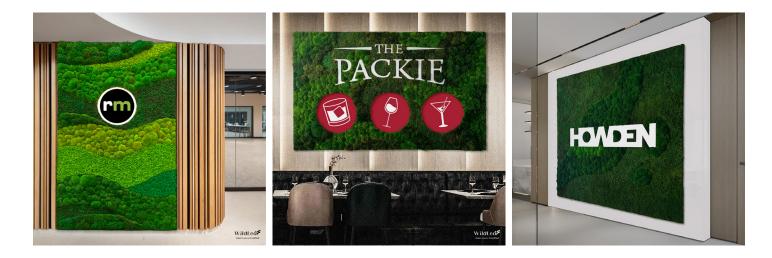

## **Custom Logo Integration Showcase**

#### Logo On Reindeer Moss Wall

With its rich texture and 30 dynamic color options, a Reindeer Moss Wall provides a striking contrast that makes your logo pop. This versatile background enhances brand presence while adding a fresh, organic element to retail spaces, healthcare, and hospitality settings.

#### Logo On Mixed Moss Wall

A Mixed Moss Wall provides a rich, textured backdrop that enhances the visibility of your logo while maintaining a natural, sophisticated look. The blend of preserved moss types adds depth and visual interest, making it an ideal statement piece for lobbies, offices, and retail spaces. Elevate your brand presence with a design that merges nature and identity seamlessly.

#### Logo On Mood Moss Wall

A luxuriant backdrop of preserved Mood Moss makes your logo come alive. With its plush, velvet-like texture, this premium moss creates an elegant contrast that elevates brand presence in upscale corporate offices, luxury retail spaces, and boutique hotels. Each logo appears to float against the rich emerald canvas, creating a memorable fusion of nature and brand identity that captivates visitors.