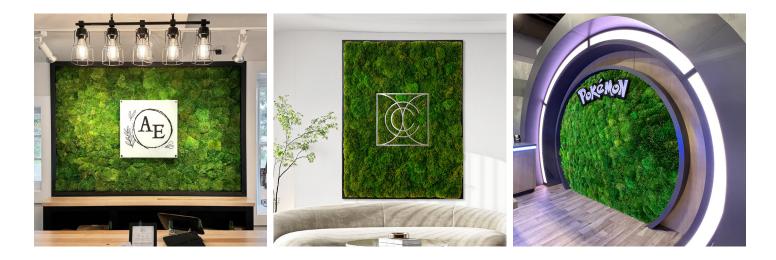

## **Custom Logo Integration Showcase**

#### Advanced Logo Applications

Beyond standard lettering, we offer an extensive range of specialized logo solutions including illuminated LED, lightbox integrations, custom metal fabrications, acrylic dimensional letters, and color-customized elements - each engineered to seamlessly integrate with our moss wall systems while meeting specific brand and space requirements.