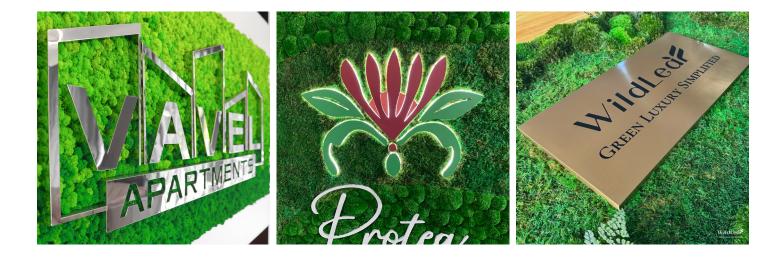

## **Custom Logo Integration Showcase**

#### Advanced Logo Applications

Beyond standard lettering, we offer an extensive range of specialized logo solutions including illuminated LED, lightbox integrations, custom metal fabrications, acrylic dimensional letters, and color-customized elements - each engineered to seamlessly integrate with our moss wall systems while meeting specific brand and space requirements.