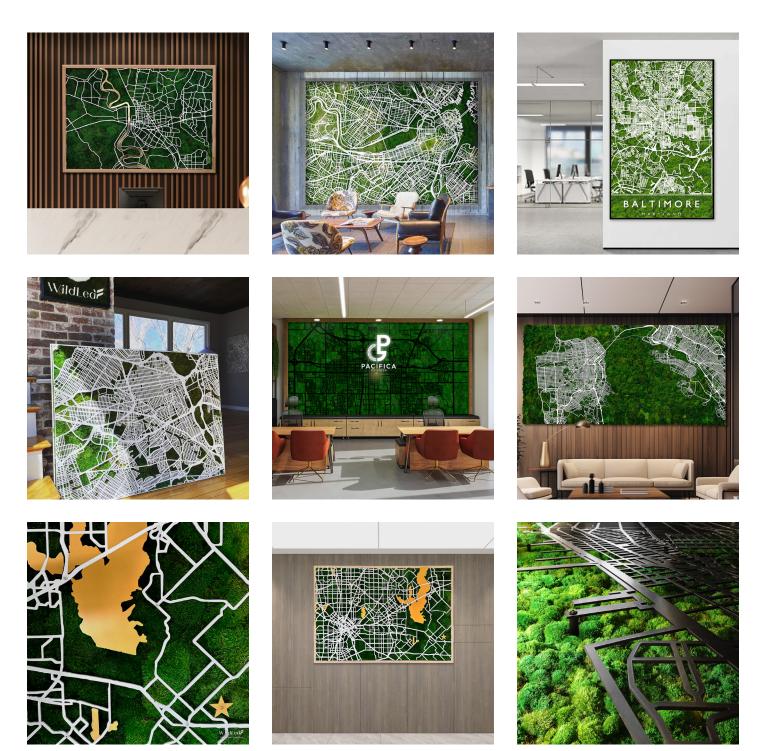

## **Special Metal Map Projects**

Our Metal Cutout Map series combines precision laser-cut stainless steel cartography with vibrant preserved moss backgrounds, creating a striking interplay between urban design and natural elements. Each custom installation showcases intricate city layouts through durable metal craftsmanship while the maintenance-free moss backdrop adds organic depth and texture, making these pieces perfect statement features for corporate spaces, luxury offices, and modern interiors.