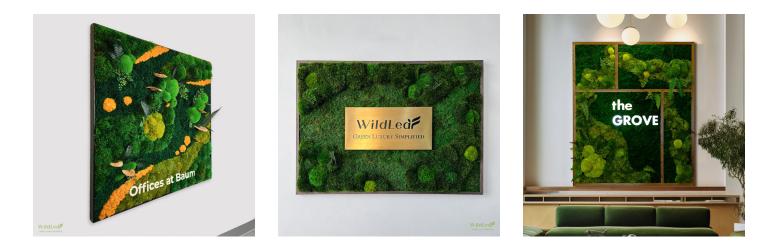

## **Custom Logo Integration Showcase**

#### Logo On Reindeer Moss Wall

With its rich texture and 30 dynamic color options, a Reindeer Moss Wall provides a striking contrast that makes your logo pop. This versatile background enhances brand presence while adding a fresh, organic element to retail spaces, healthcare, and hospitality settings.

#### Logo On Mixed Moss Wall

A Mixed Moss Wall provides a rich, textured backdrop that enhances the visibility of your logo while maintaining a natural, sophisticated look. The blend of preserved moss types adds depth and visual interest, making it an ideal statement piece for lobbies, offices, and retail spaces. Elevate your brand presence with a design that merges nature and identity seamlessly.

#### Logo On Mood Moss Wall

A luxuriant backdrop of preserved Mood Moss makes your logo come alive. With its plush, velvet-like texture, this premium moss creates an elegant contrast that elevates brand presence in upscale corporate offices, luxury retail spaces, and boutique hotels. Each logo appears to float against the rich emerald canvas, creating a memorable fusion of nature and brand identity that captivates visitors.